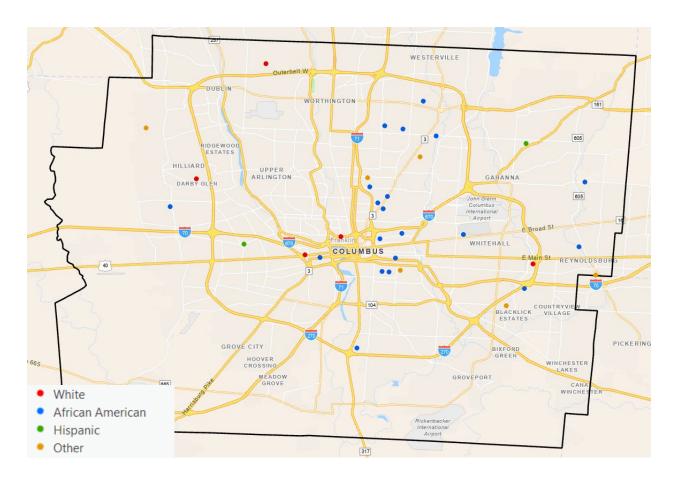

# 2023 Infant Deaths in Franklin County by Race and Ethnicity

### Number of Infant Deaths by Race and Ethnicity:

|                               | Q1 | Q2 | Q3 | Q4 | 2023 |
|-------------------------------|----|----|----|----|------|
| Non-Hispanic White            | 1  | 2  | 2  | 0  | 5    |
| Non-Hispanic African American | 11 | 2  | 4  | 3  | 20   |
| Hispanic                      | 0  | 1  | 0  | 1  | 2    |
| Other                         | 2  | 1  | 1  | 2  | 6    |