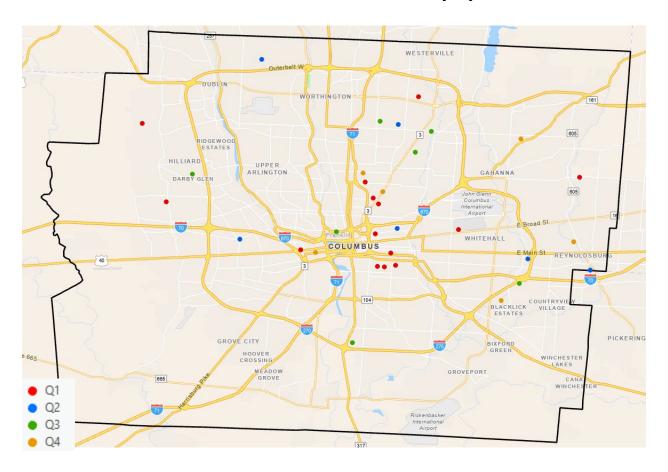

# 2023 Infant Deaths in Franklin County by Quarter

Source: MDILog 2023

### **Number of Infant Deaths by Injury Location:**

|                  | Q1 | Q2 | Q3 | Q4 | 2023 |
|------------------|----|----|----|----|------|
| Franklin County  | 14 | 6  | 7  | 6  | 33   |
| Out of County    | 2  | 4  | 1  | 3  | 10   |
| Location Unknown | 0  | 1  | 1  | 0  | 2    |