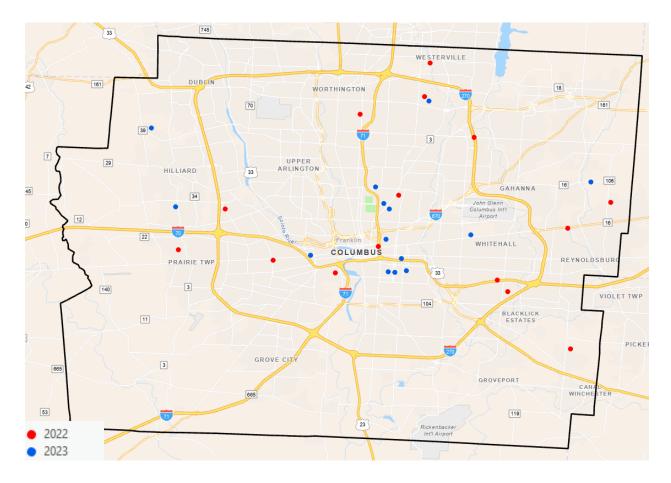

# Q1 2022 and Q1 2023 Infant Deaths in Franklin County by Quarter

Franklin County Forensic Science Center Office of the Coroner