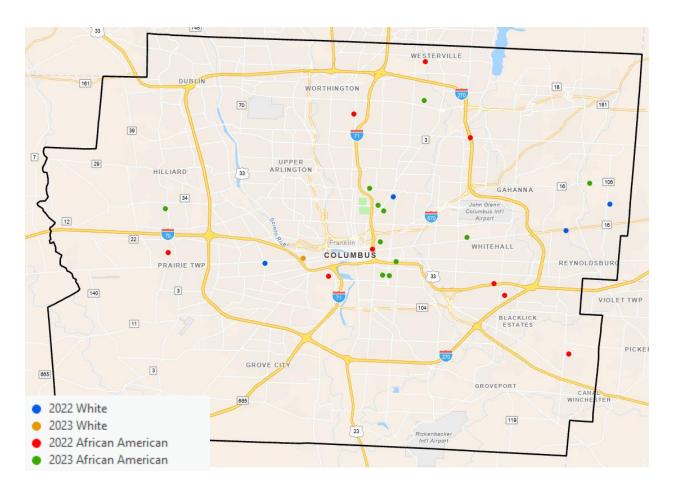

# Q1 2022 and Q1 2023 Infant Deaths in Franklin County by Race and Ethnicity

#### Number of Infant Deaths by Race and Ethnicity:

|                               | Q1 2022 | Q1 2023 |
|-------------------------------|---------|---------|
| Non-Hispanic White            | 4       | 1       |
| Non-Hispanic African American | 11      | 12      |
| Hispanic                      | 1       | 2       |
| Other                         | 1       | 0       |