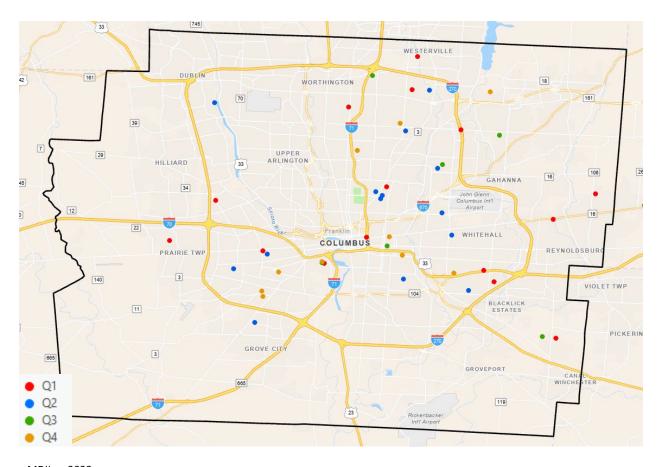

# 2022 Infant Deaths in Franklin County by Quarter

Source: MDILog 2022

Only cases with a precipitating incident occurring inside Franklin County are considered within this report. Only cases that were reported to Office of the Coroner are considered within this report (not all cases certified as "Natural" are reported to the Office of the Coroner).