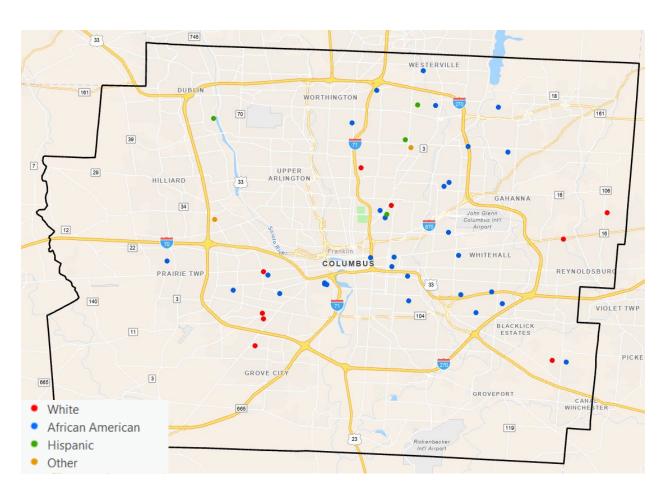

e reported in death Per 100,000 Population Count

Source: MDILog 2022



# Franklin County Forensic Science Center Office of the Coroner

#### **Dr. Nathaniel Overmire**

2090 Frank Road Columbus, Ohio 43223 (614) 525-5290 Fax (614) 525-6002

#### **Number of Infant Deaths by Cause:**

|                                  | Q1 | Q2 | Q3 | Q4 | 2022 |
|----------------------------------|----|----|----|----|------|
| Accidental Asphyxia              | 2  | 1  | 0  | 1  | 4    |
| Sudden Unexplained Infant Death* | 12 | 10 | 3  | 6  | 31   |
| Other                            | 3  | 4  | 4  | 3  | 14   |

<sup>\*</sup>The sudden death of an infant under one year of age which remains unexplained after a thorough case investigation.

# 2022 Infant Deaths in Franklin County by Race and Ethnicity