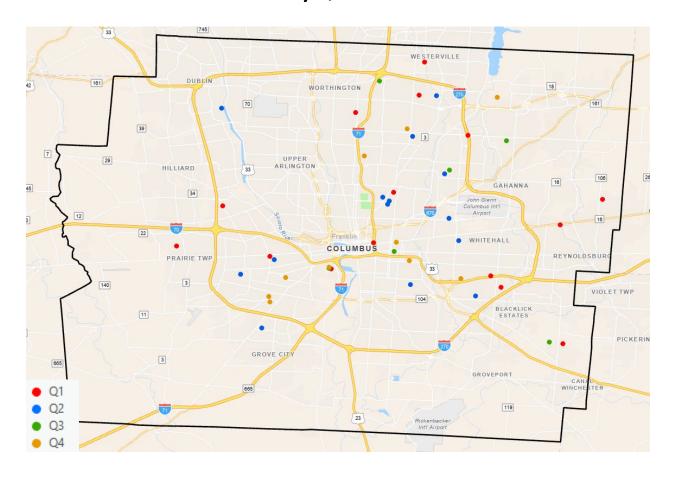

#### **Dr. Nathaniel Overmire**

2090 Frank Road Columbus, Ohio 43223 (614) 525-5290 Fax (614) 525-6002

April 10<sup>th</sup>, 2024 Time Period: 2023

### **Number of Infant Deaths by Injury Location:**

|                  | Q1 | Q2 | Q3 | Q4 | 2023 |
|------------------|----|----|----|----|------|
| Franklin County  | 14 | 6  | 7  | 6  | 33   |
| Out of County    | 2  | 4  | 1  | 3  | 10   |
| Location Unknown | 0  | 1  | 1  | 0  | 2    |

# 2023 Infant Deaths in Franklin County by Quarter



Source: MDILog 2023



#### **Dr. Nathaniel Overmire**

2090 Frank Road Columbus, Ohio 43223 (614) 525-5290 Fax (614) 525-6002

### **Number of Infant Deaths by Manner:**

|                          | Q1   | Q2   | Q3   | Q4   | 2023 |
|--------------------------|------|------|------|------|------|
| Accident                 | 4    | 1    | 1    | 2    | 8    |
| Homicide                 | 1    | 0    | 2    | 1    | 4    |
| Natural                  | 2    | 1    | 0    | 0    | 3    |
| Undetermined             | 7    | 4    | 4    | 3    | 18   |
| Total                    | 14   | 6    | 7    | 6    | 33   |
| Fetal Demise             | 1    | 1    | 1    | 0    | 3    |
| Age-Specific Death Rates | 38.9 | 16.7 | 19.4 | 16.7 | 91.6 |

<sup>\*</sup> Age-specific death rate reported in