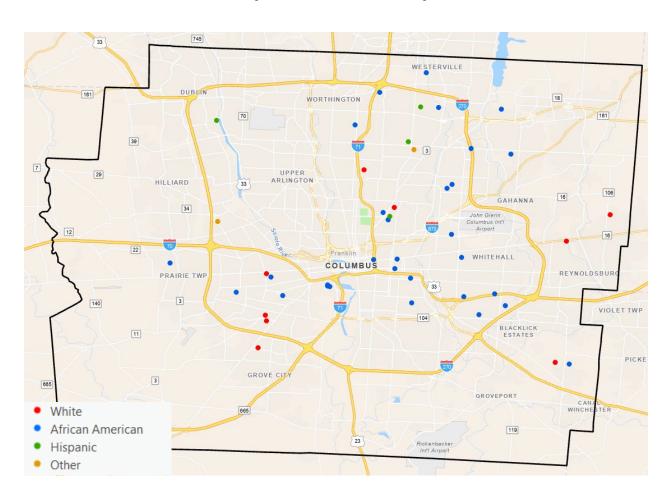

ific death rate reported in death Per 100,000 Population Count and 2023 rates are estimated using 2022 Population Data.

## **Number of Infant Deaths by Cause:**

|                                  | Q1 | Q2 | Q3 | Q4 | 2023 |
|----------------------------------|----|----|----|----|------|
| Accidental Asphyxia              | 1  | 0  | 0  | 1  | 2    |
| Sudden Unexplained Infant Death* | 8  | 4  | 4  | 3  | 18   |
| Other                            | 5  | 2  | 3  | 2  | 13   |

<sup>\*</sup>The sudden death of an infant under one year of age which remains unexplained after a thorough case investigation.

Source: MDILog 2023



**Dr. Nathaniel Overmire** 

2090 Frank Road Columbus, Ohio 43223 (614) 525-5290 Fax (614) 525-6002

# 2023 Infant Deaths in Franklin County by Race and Ethnicity