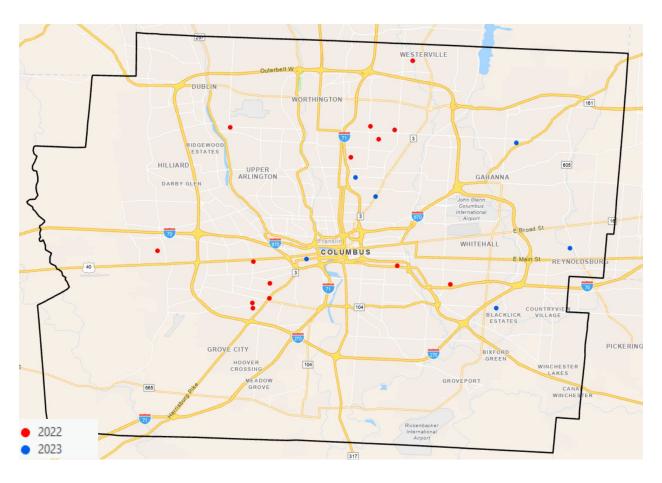

# Q4 2022 and Q4 2023 Infant Deaths in Franklin County by Quarter

Source: MDILog 2022-2023

Only cases with a precipitating incident occurring inside Franklin County are considered within this report. Only cases that were reported to Office of the Coroner are considered within this report (not all cases certified as "Natural" are reported to the Office of the Coroner).