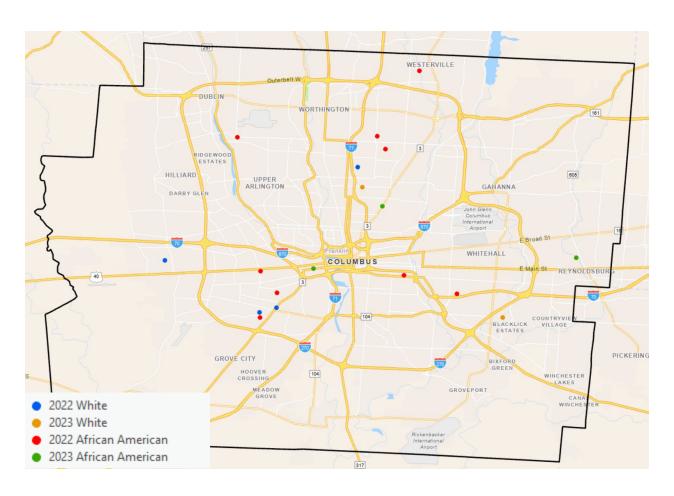

6    | 19.8    |

<sup>\*</sup> Age-specific death rate reported in death Per 100,000 Population Count and 2023 rates are estimated using 2022 Population Data.

### **Number of Infant Deaths by Cause:**

|                                  | Q4 2022 | Q4 2023 |
|----------------------------------|---------|---------|
| Accidental Asphyxia              | 1       | 1       |
| Sudden Unexplained Infant Death* | 6       | 3       |
| Other                            | 3       | 2       |

<sup>\*</sup>The sudden death of an infant under one year of age which remains unexplained after a thorough case investigation.



**Dr. Nathaniel Overmire** 

2090 Frank Road Columbus, Ohio 43223 (614) 525-5290 Fax (614) 525-6002

# Q4 2022 and Q4 2023 Infant Deaths in Franklin County by Race and Ethnicity