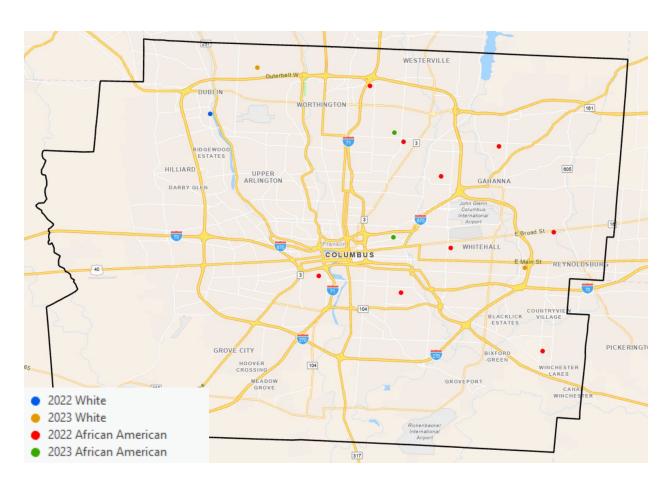

6    | 19.8    |

<sup>\*</sup> Age-specific death rate reported in death Per 100,000 Population Count and 2023 rates are estimated using 2022 Population Data.

### **Number of Infant Deaths by Cause:**

|                                  | Q2 2022 | Q2 2023 |
|----------------------------------|---------|---------|
| Accidental Asphyxia              | 2       | 0       |
| Sudden Unexplained Infant Death* | 8       | 4       |
| Other                            | 3       | 2       |

<sup>\*</sup>The sudden death of an infant under one year of age which remains unexplained after a thorough case investigation.



**Dr. Nathaniel Overmire** 

2090 Frank Road Columbus, Ohio 43223 (614) 525-5290 Fax (614) 525-6002

# Q2 2022 and Q2 2023 Infant Deaths in Franklin County by Race and Ethnicity