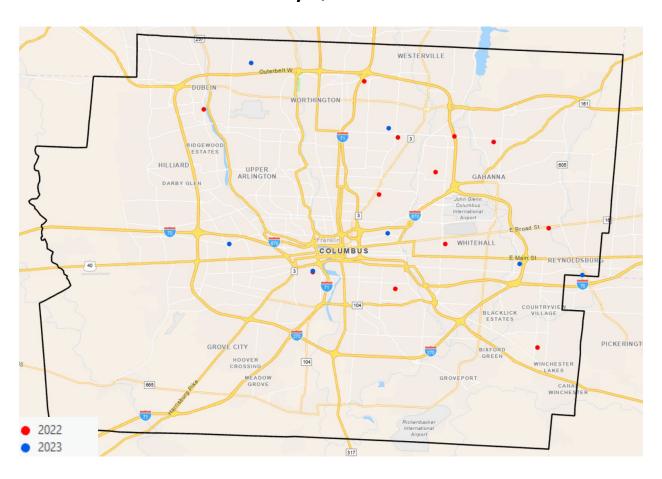

# Q2 2022 and Q2 2023 Infant Deaths in Franklin County by Quarter

Source: MDILog 2022-2023